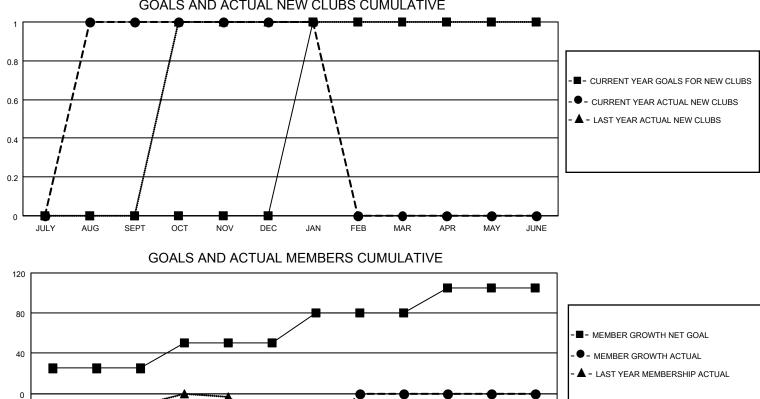

## LOCATION MASSACHUSETTS

District 33 S

Results as of: 1/31/2021

|               | Club          | S           |               | Members               |                        |                         |                                                    |  |  |
|---------------|---------------|-------------|---------------|-----------------------|------------------------|-------------------------|----------------------------------------------------|--|--|
|               | RESULTS FOR   | R 2020-2021 |               | RESULTS FOR 2020-2021 |                        |                         |                                                    |  |  |
| QUARTER       | NEW CLUB GOAL | NEW CLUBS   | DROPPED CLUBS | QUARTER MEME          | BER GROWTH NET<br>GOAL | MEMBER GROWTH<br>ACTUAL | DROPPED<br>MEMBERS ACTUAL<br>(including transfers) |  |  |
| JULY/AUG/SEPT | 0             | 1           | 1             | JULY/AUG/SEPT         | 25                     | 51                      | 59                                                 |  |  |
| OCT/NOV/DEC   | 0             | 0           | 0             | OCT/NOV/DEC           | 25                     | 27                      | 33                                                 |  |  |
| JAN/FEB/MAR   | 1             | 0           | 0             | JAN/FEB/MAR           | 30                     | 10                      | 17                                                 |  |  |
| APR/MAY/JUNE  | 0             | 0           | 0             | APR/MAY/JUNE          | 25                     | 0                       | 0                                                  |  |  |